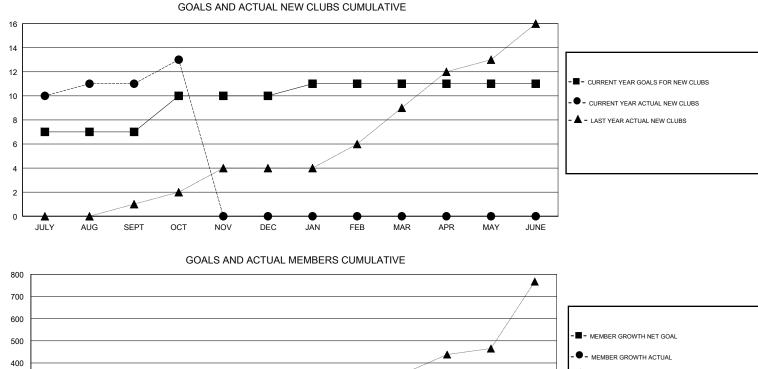

## GMT: N S SANKAR

| GMT: N S SANK | KAR           |             | LOCAT         | INDIA                 | GMT CA                    |                         |                                                    |  |
|---------------|---------------|-------------|---------------|-----------------------|---------------------------|-------------------------|----------------------------------------------------|--|
|               | Clut          | os          |               | Members               |                           |                         |                                                    |  |
|               | RESULTS FOR   | R 2017-2018 |               | RESULTS FOR 2017-2018 |                           |                         |                                                    |  |
| QUARTER       | NEW CLUB GOAL | NEW CLUBS   | DROPPED CLUBS | QUARTER               | MEMBER GROWTH NET<br>GOAL | MEMBER GROWTH<br>ACTUAL | DROPPED<br>MEMBERS ACTUAL<br>(including transfers) |  |
| JULY/AUG/SEPT | 7             | 11          | 0             | JULY/AUG/SEPT         | 140                       | 345                     | 196                                                |  |
| OCT/NOV/DEC   | 3             | 2           | 0             | OCT/NOV/DEC           | 60                        | 93                      | 22                                                 |  |
| JAN/FEB/MAR   | 1             | 0           | 0             | JAN/FEB/MAR           | 20                        | 0                       | 0                                                  |  |
| APR/MAY/JUNE  | 0             | 0           | 0             | APR/MAY/JUNE          | 0                         | 0                       | 0                                                  |  |