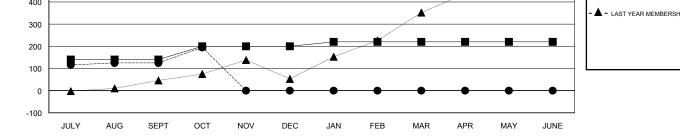

## GMT: N S SANKAR

| GMT: N S SANK | KAR           |             | LOCAT         | INDIA                 | GMT CA                    |                         |                                                    |  |
|---------------|---------------|-------------|---------------|-----------------------|---------------------------|-------------------------|----------------------------------------------------|--|
|               | Clut          | os          |               | Members               |                           |                         |                                                    |  |
|               | RESULTS FOR   | R 2017-2018 |               | RESULTS FOR 2017-2018 |                           |                         |                                                    |  |
| QUARTER       | NEW CLUB GOAL | NEW CLUBS   | DROPPED CLUBS | QUARTER               | MEMBER GROWTH NET<br>GOAL | MEMBER GROWTH<br>ACTUAL | DROPPED<br>MEMBERS ACTUAL<br>(including transfers) |  |
| JULY/AUG/SEPT | 7             | 11          | 0             | JULY/AUG/SEPT         | 140                       | 345                     | 196                                                |  |
| OCT/NOV/DEC   | 3             | 2           | 0             | OCT/NOV/DEC           | 60                        | 93                      | 22                                                 |  |
| JAN/FEB/MAR   | 1             | 0           | 0             | JAN/FEB/MAR           | 20                        | 0                       | 0                                                  |  |
| APR/MAY/JUNE  | 0             | 0           | 0             | APR/MAY/JUNE          | 0                         | 0                       | 0                                                  |  |